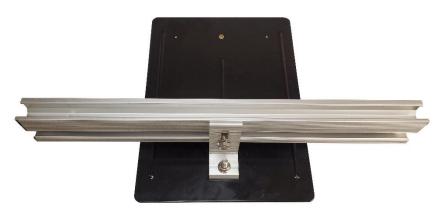

# **Applications**

- Residential / Commercial Solar
- Remote Cabins
- Utility Sheds

\*Picture shows with short rail section for convenience

## **Description**

Tycon Solar® TPSM-ROOF-MOUNT solar panel mounting system contains all components necessary to mount quantity 2 (250-360W) solar panels to an asphalt shingled roof. The extra strength aluminum brackets with flashing and the rail systems can accommodate many different size solar panels, providing greater flexibility. The kit is expandable and linkable in order add additional panels. This requires purchase of 1 kit for every 2 solar panels to be mounted.

## **Specifications**

| Ref Drawing 5200022             | TPSM-ROOF-MOUNT                                         |
|---------------------------------|---------------------------------------------------------|
| Aluminum Anchor Plate x 4       | 300 x 226 x 2.2mm (11.8 x 8.9 x 0.087") Painted (Black) |
| Extruded Aluminum Rail x 4      | 1080 x 59 x 30mm (42.5 x 2.3 x 1.18") Clear Anodize     |
| Standoff From Roof              | 51mm (2") Max, 12.7mm (0.5") Min                        |
| Solar Panels Supported          | 2 Max (~720W Total), 35-50MM (1.38-2") Thickness        |
| Tycon Solar Panel Compatibility | TPS-24-360W (24V 360W 72 Cell)                          |
| Achievable Tilt                 | ~1.5 degrees (in addition to roof tilt)                 |
| Max wind speed                  | 100mph                                                  |
| Shipping Dimensions             | 1100 x 240 x 100mm (44 x 9.5 x 4")                      |
| Shipping Weight                 | 5.4kg (12lbs)                                           |
| Warranty                        | 3 years                                                 |