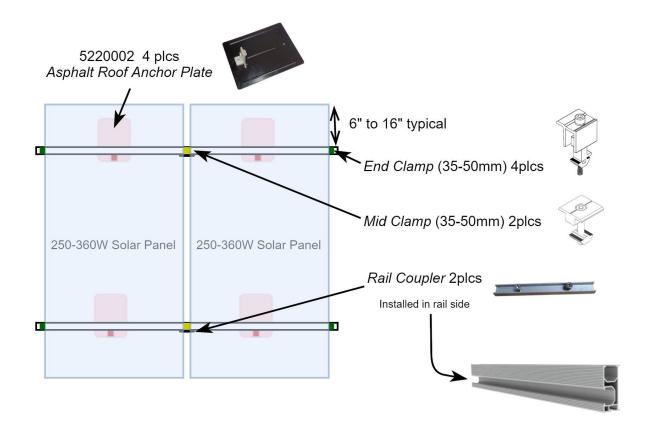

## **Description**

Tycon Solar® TPSM-ROOF-MOUNT solar panel mounting system contains all components necessary to mount quantity 2 (250-360W) solar panels to an asphalt shingled roof. The extra strength aluminum brackets with flashing and the rail systems can accommodate many different size solar panels, providing greater flexibility. The kit is expandable and linkable in order add additional panels. This requires purchase of 1 kit for every 2 solar panels to be mounted.

\*Picture shows with short rail section for convenience

Typical 4 Panel Configuration (2x 2Panel)