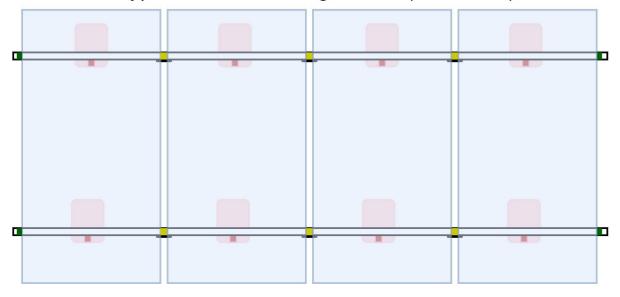

\*Picture shows with short rail section for convenience

Typical 4 Panel Configuration (2x 2Panel)