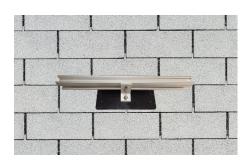

# **Applications**

- Residential / Commercial Solar
- Remote Cabins
- Utility Sheds

\*Picture shows with short rail section for convenience

## **Description**

Tycon Solar® TPSM-ROOF-MOUNT solar panel mounting system contains all components necessary to mount quantity 2 (250-360W) solar panels to an asphalt shingled roof. The extra strength aluminum brackets with flashing and the rail systems can accommodate many different size solar panels, providing greater flexibility. The kit is expandable and linkable in order add additional panels. This requires purchase of 1 kit for every 2 solar panels to be mounted.