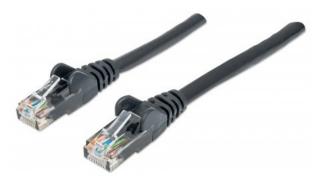

# **Network Cable, Cat6, UTP**

RJ45 Male / RJ45 Male, 1.5 m (5 ft.), Black

Part No.: 342056

EAN-13: 0766623342056 | UPC: 766623342056

## **Trusted connections for your network**

Enjoy clear and secure data transmissions with the Intellinet Solutions Cat6 Patch Cable. This network cable enables a convenient and reliable connection from one network device, such as a switch, modem or router, to another or to the infrastructure at large through a patch panel, keystone jack or wall outlet. Designed to meet the appropriate TIA/EIA standards and suitable for use in 10/100/1000BASE-T networks, the Intellinet Solutions Cat6 Patch Cable also offers a rugged PVC sheath and molded strain relief to help reduce cable damage and assure full data transfer rates, error-free transmissions and maximum conductivity.