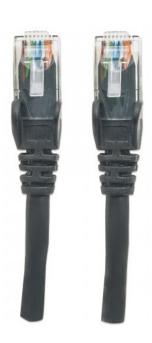

# **Network Cable, Cat6, UTP**

RJ45 Male / RJ45 Male, 1.5 m (5 ft.), Black

Part No.: 342056

EAN-13: 0766623342056 | UPC: 766623342056

## **Trusted connections for your network**

Enjoy clear and secure data transmissions with the Intellinet Solutions Cat6 Patch Cable. This network cable enables a convenient and reliable connection from one network device, such as a switch, modem or router, to another or to the infrastructure at large through a patch panel, keystone jack or wall outlet. Designed to meet the appropriate TIA/EIA standards and suitable for use in 10/100/1000BASE-T networks, the Intellinet Solutions Cat6 Patch Cable also offers a rugged PVC sheath and molded strain relief to help reduce cable damage and assure full data transfer rates, error-free transmissions and maximum conductivity.

#### **Features:**

- Gold-plated contacts for best connection
- PVC cable jacket for flexibility and durability
- Snag-free boots protect RJ45 connectors
- Lifetime warranty