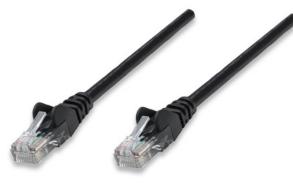

# Network Cable, Cat5e, UTP

**RJ45 Male / RJ45 Male, 1.0 m (3 ft.), Black** Part No.: 320740 EAN-13: 0766623320740 | UPC: 766623320740

## **Trusted connections for your network**

Enjoy clear and secure data transmissions with the Intellinet Solutions Cat5e Patch Cable. This network cable enables a convenient and reliable connection from one network device, such as a switch, modem or router, to another or to the infrastructure at large through a patch panel, keystone jack or wall outlet. Designed to meet the appropriate TIA/EIA standards and suitable for use in 10/100/1000BASE-T networks, the Intellinet Solutions Cat5e Patch Cable also offers a rugged PVC sheath and molded strain relief to help reduce cable damage and assure full data transfer rates, error-free transmissions and maximum conductivity.