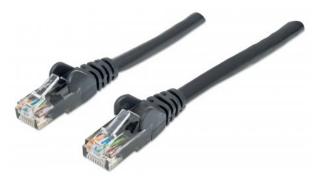

# **Network Cable, Cat6, UTP**

RJ45 Male / RJ45 Male, 2.0 m (7 ft.), Black

Part No.: 342063

EAN-13: 0766623342063 | UPC: 766623342063

## **Trusted connections for your network**

Enjoy clear and secure data transmissions with the Intellinet Solutions Cat6 Patch Cable. This network cable enables a convenient and reliable connection from one network device, such as a switch, modem or router, to another or to the infrastructure at large through a patch panel, keystone jack or wall outlet. Designed to meet the appropriate TIA/EIA standards and suitable for use in 10/100/1000BASE-T networks, the Intellinet Solutions Cat6 Patch Cable also offers a rugged PVC sheath and molded strain relief to help reduce cable damage and assure full data transfer rates, error-free transmissions and maximum conductivity.