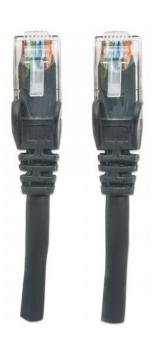

## **Trusted connections for your network**

Enjoy clear and secure data transmissions with the Intellinet Solutions Cat6 Patch Cable. This network cable enables a convenient and reliable connection from one network device, such as a switch, modem or router, to another or to the infrastructure at large through a patch panel, keystone jack or wall outlet. Designed to meet the appropriate TIA/EIA standards and suitable for use in 10/100/1000BASE-T networks, the Intellinet Solutions Cat6 Patch Cable also offers a rugged PVC sheath and molded strain relief to help reduce cable damage and assure full data transfer rates, error-free transmissions and maximum conductivity.

#### **Features:**

- Gold-plated contacts for best connection
- PVC cable jacket for flexibility and durability
- Snag-free boots protect RJ45 connectors
- Lifetime warranty