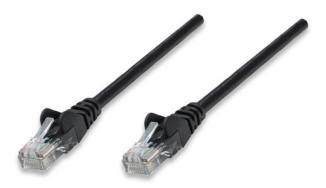

# Network Cable, Cat6, UTP RJ45 Male / RJ45 Male, 30.0 m (100 ft.), Black

Part No.: 342124

EAN-13: 0766623342124 | UPC: 766623342124

## **Trusted connections for your network**

Enjoy clear and secure data transmissions with the Intellinet Solutions Cat6 Patch Cable. This network cable enables a convenient and reliable connection from one network device, such as a switch, modem or router, to another or to the infrastructure at large through a patch panel, keystone jack or wall outlet. Designed to meet the appropriate TIA/EIA standards and suitable for use in 10/100/1000BASE-T networks, the Intellinet Solutions Cat6 Patch Cable also offers a rugged PVC sheath and molded strain relief to help reduce cable damage and assure full data transfer rates, error-free transmissions and maximum conductivity.