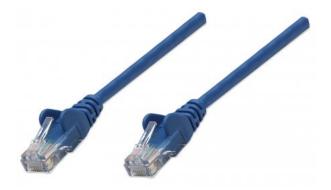

# **Network Cable, Cat6, UTP**

RJ45 Male / RJ45 Male, 0.3 m (1 ft.), Blue

Part No.: 343282

EAN-13: 0766623343282 | UPC: 766623343282

### **Trusted connections for your network**

Enjoy clear and secure data transmissions with the Intellinet Solutions Cat6 Patch Cable. This network cable enables a convenient and reliable connection from one network device, such as a switch, modem or router, to another or to the infrastructure at large through a patch panel, keystone jack or wall outlet. Designed to meet the appropriate TIA/EIA standards and suitable for use in 10/100/1000BASE-T networks, the Intellinet Solutions Cat6 Patch Cable also offers a rugged PVC sheath and molded strain relief to help reduce cable damage and assure full data transfer rates, error-free transmissions and maximum conductivity.