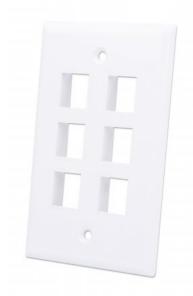

## **6-Outlet Keystone Wall Plate**

Flush Mount, White

Part No.: 772457

EAN-13: 0766623772457 | UPC: 766623772457

# A 6-port Keystone Jack Wall Plate that creates a clean finish for in-wall wiring projects

The Intellinet Network Solutions 6-Outlet Keystone Wall Plate adds a professional touch to your network-wiring installation. Once you've successfully wired a standard, single-gang wall box, this faceplate quickly mounts to it, providing a clean, simple design that perfectly fits standard keystone jacks. This flush-mount faceplate offers subtle completeness to the overall look of any room, whether at work or home, to create a polished, well-designed atmosphere that fits your purpose.

#### **Features:**

- Six-outlet plate
- Mounts flush against the wall
- Compatible with any standard keystone jack
- Fits standard gang boxes
- Lifetime warranty