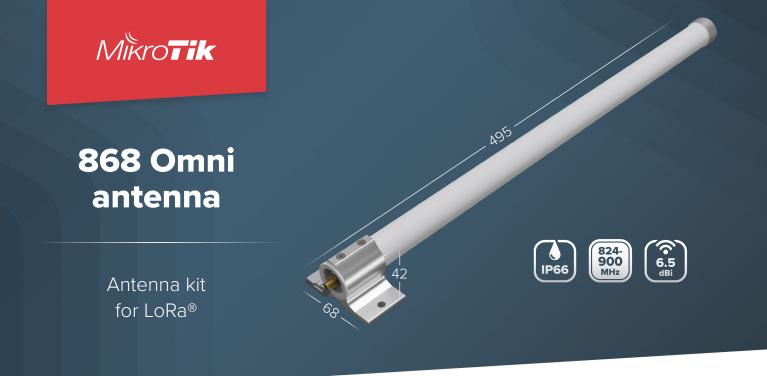

Antenna kit for LoRa® with a 6.5 dBi Omni antenna for 824-900 MHz, 1 m long SMA cable, and mechanical holder for quick and easy mast attachment.

After reviewing your suggestions, we went back to the drawing board and redesigned the Antenna kit for LoRa®. The new kit offers significantly higher durability in a smaller package – without sacrificing performance. The improved cable durability and the added IP66 water resistance with protection against powerful jets make this kit an excellent choice for all kinds of marine and coastal projects.

## **S**pecifications

| Product code         | 868_Omni_antenna                    |
|----------------------|-------------------------------------|
| Frequency            | 824 - 900 MHz                       |
| Peak gain            | 6.5dBi (868 MHz) / 4.5dBi (915 MHz) |
| Horizontal beamwidth | 360°                                |
| Vertical beamwidth   | 30°                                 |
| Nominal impedance    | 50 Ω                                |
| Lightning protection | DC ground                           |
| Connector            | SMA female                          |
| Weight               | 0.6 kg                              |
| Dimensions           | 42 x 68 x 495 mm                    |