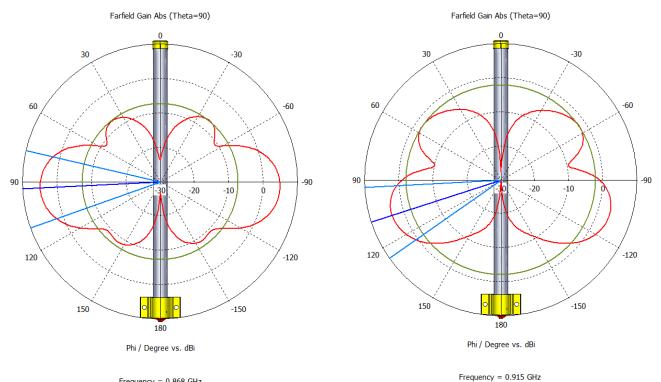

Mount this antenna on a 25-50 mm mast or on the wall and enjoy the superb coverage!

Frequency = 0.868 GHz

## **S**pecifications

| Product code         | 868_Omni_antenna                    |
|----------------------|-------------------------------------|
| Frequency            | 824 - 900 MHz                       |
| Peak gain            | 6.5dBi (868 MHz) / 4.5dBi (915 MHz) |
| Horizontal beamwidth | 360°                                |
| Vertical beamwidth   | 30°                                 |
| Nominal impedance    | 50 Ω                                |
| Lightning protection | DC ground                           |
| Connector            | SMA female                          |
| Weight               | 0.6 kg                              |
| Dimensions           | 42 x 68 x 495 mm                    |