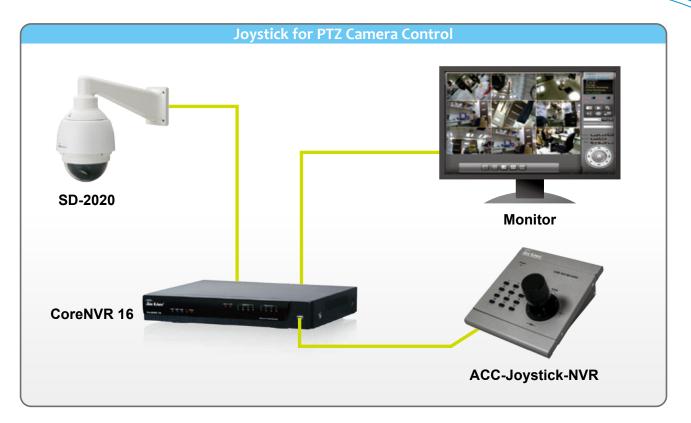

# Joystick, Mouse controlling interface for PTZ Cameras

AirLive CoreNVR is able to control IP camera PTZ functions by both mouse and USB interfaced joystick for fully control. Then joystick has 12 programmable buttons which allows you to re-define the configuration on the CoreNVR system.