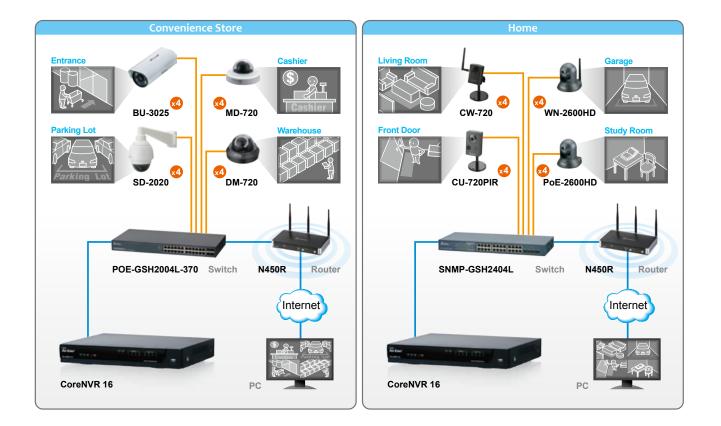

## Recording live monitoring and playback without additional PC

AirLive CoreNVR is a plug-and-play appliance and it utilizes the embedded Linux technology, which provides you easy setup and easy to manage the system with user friendly web-based GUI interface. For the connection, you may connect all AirLive IP cameras and CoreNVR system via AirLive POE switch as picture shown below. With AirLive POE switches and IP cameras, CoreNVR series will be your most reliable guard for securing your family and property.