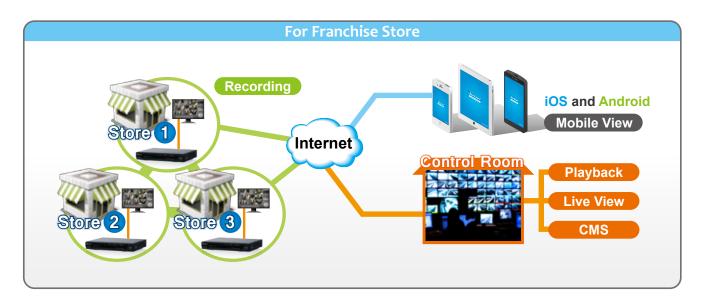

# **CMS for AirLive CoreNVR**

The CMS for AirLive CoreNVR is a software to manage CoreNVR systems, it can be used as a control room to manage up to 256 channels, with low bitrate transmission and unlimited group management, the CMS is able to view maximum 64 channels at a page and you may switch between groups to see up to 256 channels live view or maximum 16 channels playback at a page. The CMS for AirLive CoreNVR is good for franchise stores via internet or large installations under LAN area, or any environment where needs control center to monitor for multiple AirLive CoreNVRs.