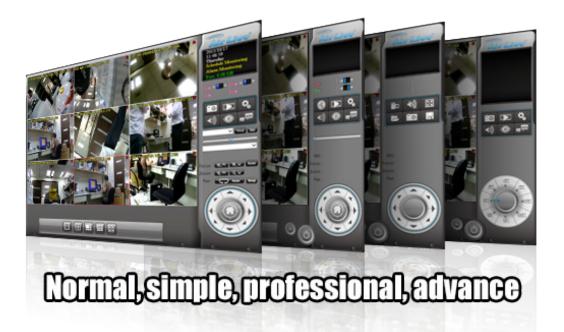

# Different display type on live Monitoring

5F, No.96, Min- Chuan Rd., Hsin- Tien Dist., New Taipei City 231, TAIWAN

www.airlive.com

www.airlive.com

- Display style selectable. Normal / Simple / Professional / Advance
- Reset Default
- Backup / Restore
- Firmware Upgrade
- System Restart