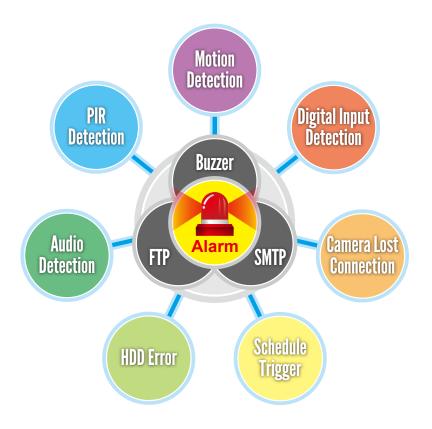

# Multiple event detection and alarms to enhance security for your property

AirLive CoreNVR supports multiple event detection from motion, digital input detection, camera disconnect, HDD malfunction and schedule event trigger, all of them are able to send alarm through OSD display, digital output, Buzzer, trigger recording, e-mail, FTP, HTTP and TCP servers. Those alarm notifications provides you extra protection when such event occurs so you won't miss any critical information.

#### **Event Type**

- Motion Detection
- Digital Input
- Audio Detection
- Camera Disconnection
- Schedule Trigger
- HDD Error

#### Alarm

- Buzzer / DO / Display on Screen / Record / Snapshot / E-Mail / TCP / HTTP / FTP

5F, No.96, Min- Chuan Rd., Hsin- Tien Dist., New Taipei City 231, TAIWAN

#### Notification

- SMTP / HTTP / FTP / TCP