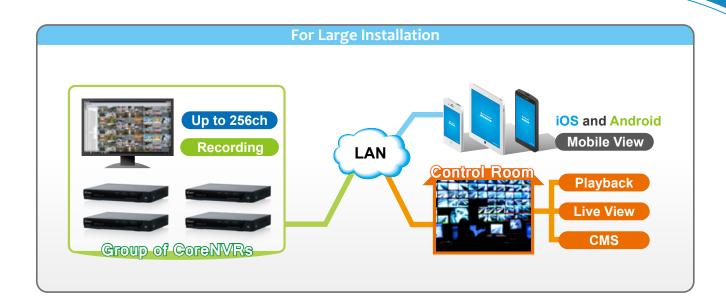

# **CMS for AirLive CoreNVR**

The CMS for AirLive CoreNVR is a software to manage CoreNVR systems, it can be used as a control room to manage up to 256 channels, with low bitrate transmission and unlimited group management, the CMS is able to view maximum 64 channels at a page and you may switch between groups to see up to 256 channels live view or maximum 16 channels playback at a page. The CMS for AirLive CoreNVR is good for franchise stores via internet or large installations under LAN area, or any environment where needs control center to monitor for multiple AirLive CoreNVRs.