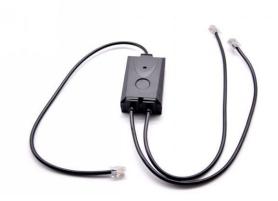

## **EHS20 EHS Headset Adapter**

EHS20 EHS headset adapter provides the technical interface between Fanvil IP Phones and a compatible Jabra EHS wireless headset. The unit is easy to install via a simple link from the EHS20 to the IP Phone headset port.

## **Product Specifications**

- Hear ring tones
- Answer calls
- End calls
- Mute the microphone
- Interface: 2x RJ9, 1x RJ45
- Working Temperature: 0~40 °C
- Working Humidity: 10~85%
- Color: Black