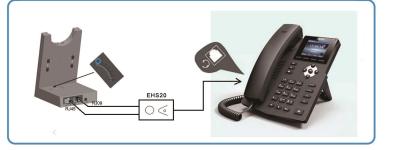

## **EHS20 EHS Headset Adapter**

EHS20 EHS headset adapter provides the technical interface between Fanvil IP Phones and a compatible Jabra EHS wireless headset. The unit is easy to install via a simple link from the EHS20 to the IP Phone headset port.

EHS20 'plug-and-play' mode gives you direct control of your Fanvil phone, with the ability to answer and hang-up calls remotely. It has been designed specifically to ensure maximum effectiveness in reception areas, call-centers and general telephone use.