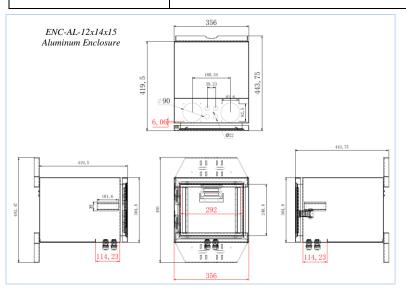

ENC-AL-12x14x15 Aluminum Enclosure

**Specifications** 

|                                    | ENC-AL-12x14x15                               | ENC-AL-21x14x15                      |
|------------------------------------|-----------------------------------------------|--------------------------------------|
| Enclosure Type                     | Powder Coated Aluminum                        |                                      |
| Weatherproofing                    | Nema 4X / IP65                                |                                      |
| Enclosure Mounting                 | Wall or pole mount with U Bolt or hose clamps |                                      |
| Interior Mounts                    | 4" Long Din Rails(4), Din Rail Mounts(4)      |                                      |
| Enclosure External<br>Size (LxWxD) | 12 x 14 x 15"<br>(305 x 356 x 381mm)          | 21 x 14 x 15"<br>(533 x 356 x 381mm) |
| Weight                             | 20lb (9kg)                                    | 26lb (12kg)                          |
| Warranty                           | 3 Years                                       |                                      |
|                                    |                                               | Reference                            |