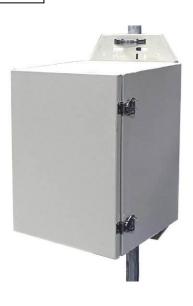

### **Applications**

- Wireless Base Stations and Clients
- Wireless Bridge and Repeaters
- Outdoor Utilities

- Surveillance Cameras
- Remote Sensors
- Solar and Wind Power

ENC-AL-21x14x15
Aluminum Enclosure

### **Description**

The ENC-AL-21x14x15 and ENC-AL-12x14x15 outdoor enclosures are designed for applications that require a lightweight, sturdy, weatherproof enclosure to house various electronics. They have gasket seals and are made from UV and corrosion resistant materials for long service life. They can be wall or pole mounted with the included U-Bolts. The heavy-duty pole mounting can accommodate up to a 4" diameter pole. For larger diameter poles, stainless steel straps are available commercially to accommodate almost any diameter pole.

The enclosure is designed to be passively ventilated and also includes a thermostatically controlled ventilation system that runs on 12VDC – 24VDC and turns on when interior temperature exceeds 45C.

Enclosure can be securely locked. Door closures are two stainless draw latches that can accommodate up to 9mm (0.35") diameter user supplied padlock.