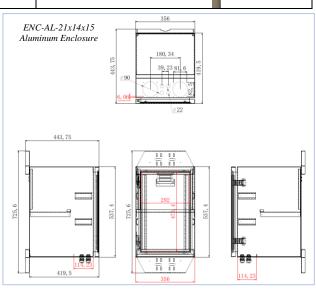

ENC-AL-12x14x15 Aluminum Enclosure

**Specifications** 

|                                    | ENC-AL-12x14x15                               | ENC-AL-21x14x15                      |
|------------------------------------|-----------------------------------------------|--------------------------------------|
| Enclosure Type                     | Powder Coated Aluminum                        |                                      |
| Weatherproofing                    | Nema 4X / IP65                                |                                      |
| Enclosure Mounting                 | Wall or pole mount with U Bolt or hose clamps |                                      |
| Interior Mounts                    | 4" Long Din Rails(4), Din Rail Mounts(4)      |                                      |
| Enclosure External<br>Size (LxWxD) | 12 x 14 x 15"<br>(305 x 356 x 381mm)          | 21 x 14 x 15"<br>(533 x 356 x 381mm) |
| Weight                             | 20lb (9kg)                                    | 26lb (12kg)                          |
| Warranty                           | 3 Years                                       |                                      |
|                                    |                                               | Reference                            |