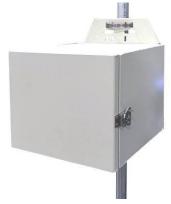

### **Description**

The ENC-AL-21x14x15 and ENC-AL-12x14x15 outdoor enclosures are designed for applications that require a lightweight, sturdy, weatherproof enclosure to house various electronics. They have gasket seals and are made from UV and corrosion resistant materials for long service life. They can be wall or pole mounted with the included U-Bolts. The heavy-duty pole mounting can accommodate up to a 4" diameter pole. For larger diameter poles, stainless steel straps are available commercially to accommodate almost any diameter pole.

The enclosure is designed to be passively ventilated and also includes a thermostatically controlled ventilation system that runs on 12VDC – 24VDC and turns on when interior temperature exceeds 45C.

Enclosure can be securely locked. Door closures are two stainless draw latches that can accommodate up to 9mm (0.35") diameter user supplied padlock.