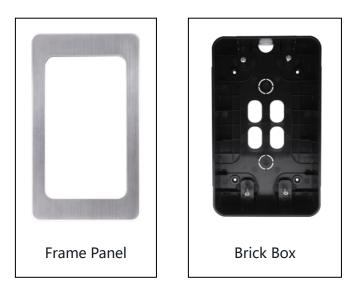

## **EX31-Kit Flush Mounting Accessories**

The EX31-Kit is a flush mounting accessory for Fanvil Sip Door Phone/Intercom

devices.

| Model                   | Frame Panel | Brick Box | Compatible Models |
|-------------------------|-------------|-----------|-------------------|
| EX31-Kit/With Brick Box | ~           | ►         | i18S /i23S /i31S  |

## **Technical Data**

| Model     | EX31-Kit/With Brick Box      |  |
|-----------|------------------------------|--|
| Dimension | Frame Panel : 280*170*6mm    |  |
|           | Brick Box : 243*147*68mm     |  |
| Material  | Frame Panel : Aluminum alloy |  |
|           | Brick Box : ABS              |  |
| Weight    | Frame Panel : 389.5g         |  |
|           | Brick Box : 268.9g           |  |
|           | Screw : 36.7g                |  |