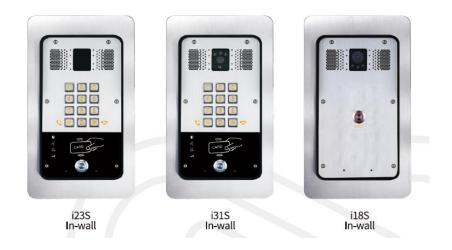

## **EX31-Kit Flush Mounting Accessories**

The EX31-Kit is a flush mounting accessory for Fanvil Sip Door Phone/Intercom

devices.

| Model                   | Frame Panel | Brick Box | Compatible Models |
|-------------------------|-------------|-----------|-------------------|
| EX31-Kit/With Brick Box | ~           | ►         | i18S /i23S /i31S  |

## Installation Rendering