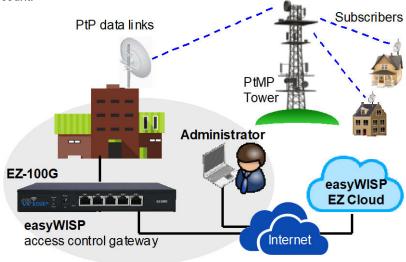

## EasyWISP is a technology revolution for WISP's

The easyWISP EZ-100G WISP management controller has 100Mb/s throughput and includes the Cloud WISP Management System. The EZ-100G implements the functions of subscriber access control and applies access rules. The controller also monitors the network and provides traffic stats to cloud4WISP, and in addition reports any network failures, which will generate an auto trouble ticket for the field service engineer. The Cloud incorporates all ISP/WISP functions of provisioning and activation, subscriber billing, network management, and provides a CRM portal for subscribers.

## easyWISP eliminates build-out cost using advanced technology

A low cost easyWISP controller can be installed at each PtMP tower site. The WISP owner and employees login to the cloud management user interface. There is no limit to the number of easyWISP controllers that can be added to a cloud4WISP account.