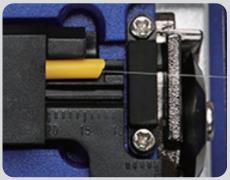

#### Holder

All-in-one fixture suitable for various optical fibers of 0.25~3.0mm