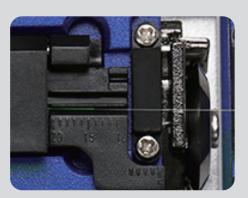

#### Pressure pad

Silicone pressure pad can effectively hold down the optical fiber

#### Holder

All-in-one fixture suitable for various optical fibers of 0.25~3.0mm

#### Blade

Real tungsten steel blade, wear resistance, high hardness, corrosion resistance,

#### Slide

High-precision slide, open the cover will return automatically

### 3-in-1 holder