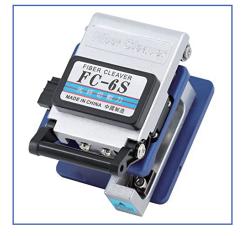

≤ 1.5 degree Cleaved angel



## Product Features

- Blade life up to 36,000 times
- Suitable for various optical fibers of 0.25~3.0mm
- High-precision CNC machining and forming, excellent texture
- Typical cutting angle ≤ 1.5 degree
- Tungsten steel blade, wear resistance, high hardness, corrosion resistance
- Traditional bench top design, simple and easy to use



## Product selling point



#### Pressure pad

Silicone pressure pad can effectively hold down the optical fiber



#### Holder

All-in-one fixture suitable for various optical fibers of 0.25~3.0mm



#### Blade

Real tungsten steel blade, wear resistance, high hardness, corrosion resistance,



#### Slide

High-precision slide, open the cover will return automatically



### 3-in-1 holder







## **Products Showing**







## Product parameter

| Fiber Meterial         | Single fiber                                                                          |
|------------------------|---------------------------------------------------------------------------------------|
| Cladding Diameter      | 125μm                                                                                 |
| Cleaved Length         | Single fiber: 8~20mm / Ribbon fiber: 10mm                                             |
| Applicable Fiber Cable | Single fiber: 250µm, 900µm, 3.0mm<br>/ flat cable / Ribbon fiber: 2 to 12 fiber cable |
| Typical Cleaved Angle  | Less than 1.5 Degrees ★①                                                              |
| Typical Blade Life     | Total 36,000 fiber cleaves (replaceble) ★②