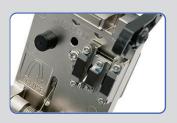

#### Pressure pad

Silicone pressure pad can effectively hold down the optical fiber

#### Blade

Real tungsten steel blade, wear resistance, high hardness, corrosion resistance,

### 3-in-1 holder