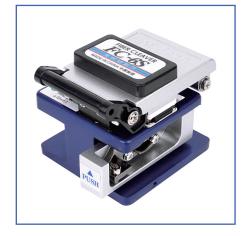

er



≤ 1.5 degree Cleaved angel



## Product Features

- Blade life up to 36,000 times
- Suitable for various optical fibers of 0.25~3.0mm
- High-precision CNC machining and forming, excellent texture
- Typical cutting angle ≤ 1.5 degree
- Tungsten steel blade, wear resistance, high hardness, corrosion resistance
- Traditional bench top design, simple and easy to use



## Product selling point



#### Pressure pad

Silicone pressure pad can effectively hold down the optical fiber



#### Holder

All-in-one fixture suitable for various optical fibers of 0.25~3.0mm



#### Blade

Real tungsten steel blade, wear resistance, high hardness, corrosion resistance,



#### Slide

High-precision slide, open the cover will return automatically



### 3-in-1 holder







## **Products Showing**







## Product parameter

| Fiber Meterial         | Single fiber                                                                          |
|------------------------|---------------------------------------------------------------------------------------|
| Cladding Diameter      | 125μm                                                                                 |
| Cleaved Length         | Single fiber: 8~20mm / Ribbon fiber: 10mm                                             |
| Applicable Fiber Cable | Single fiber: 250µm, 900µm, 3.0mm<br>/ flat cable / Ribbon fiber: 2 to 12 fiber cable |
| Typical Cleaved Angle  | Less than 1.5 Degrees ★①                                                              |
| Typical Blade Life     | Total 36,000 fiber cleaves (replaceble) ★②