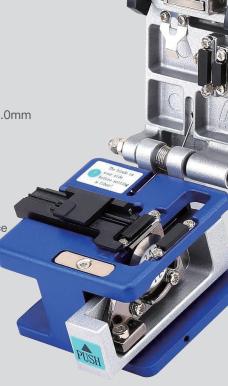

## Product Features

- Blade life up to 36,000 times
- Suitable for various optical fibers of 0.25~3.0mm
- High-precision CNC machining and forming, excellent texture
- Typical cutting angle ≤ 1.5 degree
- Tungsten steel blade, wear resistance, high hardness, corrosion resistance
- Traditional bench top design, simple and easy to use

#### Pressure pad

Silicone pressure pad can effectively hold down the optical fiber

#### Holder

All-in-one fixture suitable for various optical fibers of 0.25~3.0mm

#### Blade

Real tungsten steel blade, wear resistance, high hardness, corrosion resistance,

#### Slide

High-precision slide, open the cover will return automatically