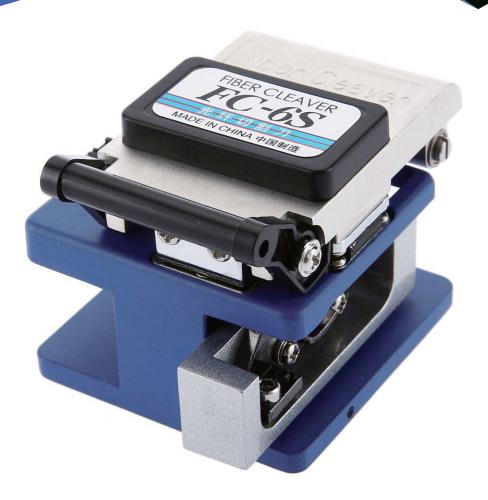

## FC-6S

# High-precision fiber cleaver

36000 times blade life

3-in-1 universal holder

≤ 1.5 degree Cleaved angel

## Product Features

- Blade life up to 36,000 times
- Suitable for various optical fibers of 0.25~3.0mm
- High-precision CNC machining and forming, excellent texture
- Typical cutting angle ≤ 1.5 degree
- Tungsten steel blade, wear resistance, high hardness, corrosion resistance
- Traditional bench top design, simple and easy to use