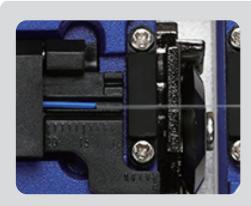

#### Holder

All-in-one fixture suitable for various optical fibers of 0.25~3.0mm