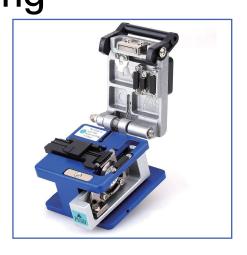

≤ 1.5 degree Cleaved angel



## Product Features

- Blade life up to 36,000 times
- Suitable for various optical fibers of 0.25~3.0mm
- High-precision CNC machining and forming, excellent texture
- Typical cutting angle ≤ 1.5 degree
- Tungsten steel blade, wear resistance, high hardness, corrosion resistance
- Traditional bench top design, simple and easy to use



## Product selling point



#### Pressure pad

Silicone pressure pad can effectively hold down the optical fiber



#### Holder

All-in-one fixture suitable for various optical fibers of 0.25~3.0mm



#### Blade

Real tungsten steel blade, wear resistance, high hardness, corrosion resistance,



#### Slide

High-precision slide, open the cover will return automatically



### 3-in-1 holder







## **Products Showing**







## Product parameter

| Fiber Meterial         | Single fiber                                                                          |
|------------------------|---------------------------------------------------------------------------------------|
| Cladding Diameter      | 125μm                                                                                 |
| Cleaved Length         | Single fiber: 8~20mm / Ribbon fiber: 10mm                                             |
| Applicable Fiber Cable | Single fiber: 250µm, 900µm, 3.0mm<br>/ flat cable / Ribbon fiber: 2 to 12 fiber cable |
| Typical Cleaved Angle  | Less than 1.5 Degrees ★①                                                              |
| Typical Blade Life     | Total 36,000 fiber cleaves (replaceble) ★②