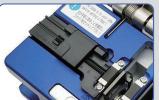

#### Holder

All-in-one fixture suitable for various optical fibers of 0.25~3.0mm

#### Slide

High-precision slide, open the cover will return automatically