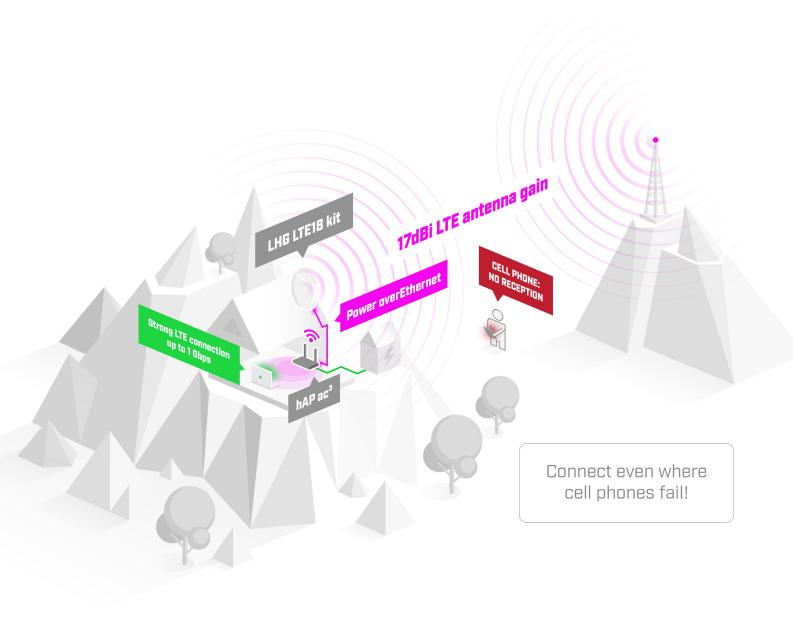

# **LHG LTE18 kit**

Great distances, even greater speed – with the power of the ultra fast LTE Category 18 modem.

Last-mile-internet solution for the most remote areas.

Speeds up to one Gbps!

Like the previous LHG LTE models, this is a last-mile-internet solution for situations when even your phone might not have any signal. The new LHG comes with a cutting-edge Category 18 LTE modem — for the fastest mobile internet no matter where you are. This kit supports speeds up to one Gbps! Due to its large high-gain 17 dBi antenna, LHG LTE18 kit can connect to cell towers in extreme rural locations where nothing else is available.

The LHG LTE18 kit features a 1.2 Gbps CAT18 LTE modem, which enables carrier aggregation and allows the device to use multiple bands at the same time. That is a huge advantage when there are a lot of LTE users in the area. It provides better responsiveness in a crowded environment and higher efficiency for weaker signal situations in the countryside. If you're competing for traffic in a place with poor connectivity, the new LHG will give you the upper hand. We have seen internet speed doubling in rural areas after switching to carrier aggregation, so there is no need to wait for cable network expansions.

So don't wait for cable or satellite network providers to reach you — choose LHG LTE18 kit and always stay connected!

LHG LTE18 kit