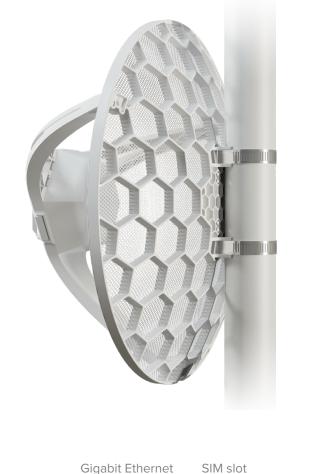

LHG LTE18 kit

There's a mighty high-gain antenna inside that supports a variety of LTE bands. It goes as high as 2.7 GHz. And it offers extensive low frequency coverage as well.

You'll be using the **Gigabit Ethernet** port with **PoE-in** for powering from an ethernet switch. But we've included an injector as well. There's a standard **MicroSIM slot** for LTE connectivity. And at the heart of this useful gadget, we have a powerful 64 bit **dual-core ARM CPU**.