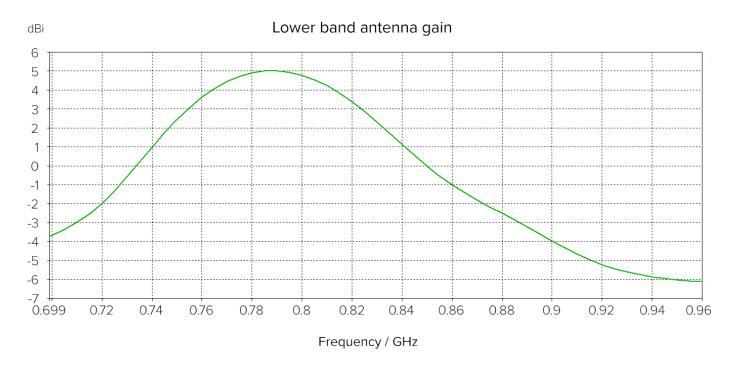

#### Antenna patterns

LHG LTE18 kit

There's a mighty high-gain antenna inside that supports a variety of LTE bands. It goes as high as 2.7 GHz. And it offers extensive low frequency coverage as well.

You'll be using the **Gigabit Ethernet** port with **PoE-in** for powering from an ethernet switch. But we've included an injector as well. There's a standard **MicroSIM slot** for LTE connectivity. And at the heart of this useful gadget, we have a powerful 64 bit **dual-core ARM CPU**.