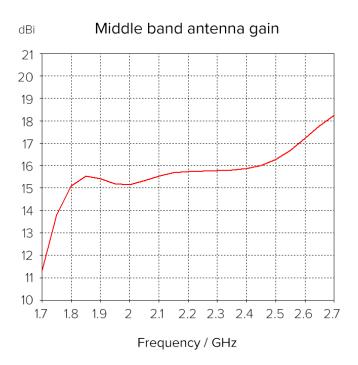

#### Antenna patterns

LHG LTE18 kit

There's a mighty high-gain antenna inside that supports a variety of LTE bands. It goes as high as 2.7 GHz. And it offers extensive low frequency coverage as well.

You'll be using the **Gigabit Ethernet** port with **PoE-in** for powering from an ethernet switch. But we've included an injector as well. There's a standard **MicroSIM slot** for LTE connectivity. And at the heart of this useful gadget, we have a powerful 64 bit **dual-core ARM CPU**.