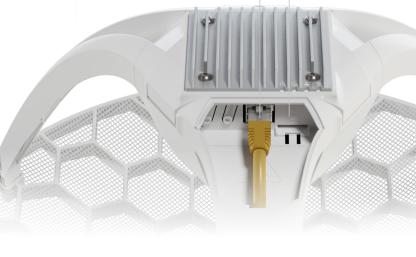

LHG LTE18 kit

There's a mighty high-gain antenna inside that supports a variety of LTE bands. It goes as high as 2.7 GHz. And it offers extensive low frequency coverage as well.

You'll be using the **Gigabit Ethernet** port with **PoE-in** for powering from an ethernet switch. But we've included an injector as well. There's a standard **MicroSIM slot** for LTE connectivity. And at the heart of this useful gadget, we have a powerful 64 bit **dual-core ARM CPU**.