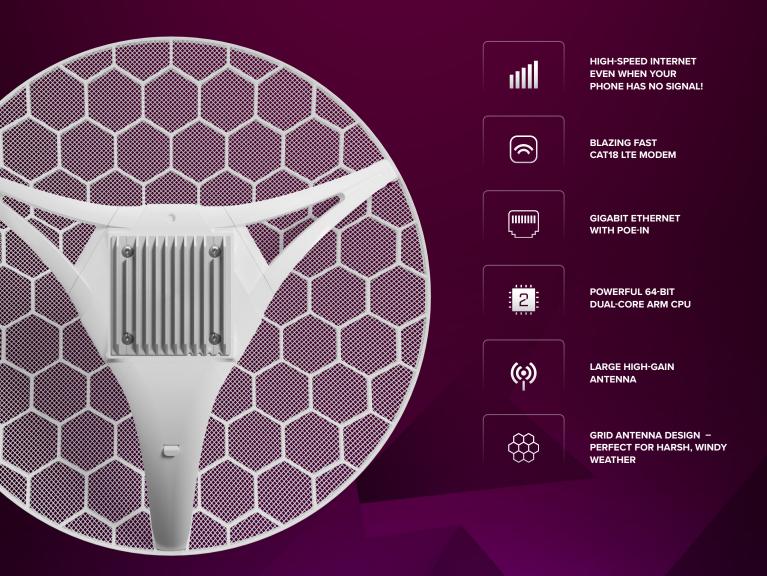

# **LHG LTE18 kit**

Great distances, even greater speed – with the power of the ultra fast LTE Category 18 modem.

Last-mile-internet solution for the most remote areas.

Speeds up to one Gbps!

Like the previous LHG LTE models, this is a last-mile-internet solution for situations when even your phone might not have any signal. The new LHG comes with a cutting-edge Category 18 LTE modem — for the fastest mobile internet no matter where you are. This kit supports speeds up to one Gbps! Due to its large high-gain 17 dBi antenna, LHG LTE18 kit can connect to cell towers in extreme rural locations where nothing else is available.

There is a massive heat sink, so you don't have to worry about overheating. The grid antenna design can withstand harsh, windy weather. And it can be mounted in different ways, including poles and masts.

LHG LTE18 kit

There's a mighty high-gain antenna inside that supports a variety of LTE bands. It goes as high as 2.7 GHz. And it offers extensive low frequency coverage as well.

You'll be using the **Gigabit Ethernet** port with **PoE-in** for powering from an ethernet switch. But we've included an injector as well. There's a standard **MicroSIM slot** for LTE connectivity. And at the heart of this useful gadget, we have a powerful 64 bit **dual-core ARM CPU**.