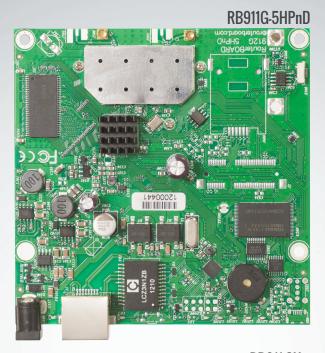

## **RB911 Series**

Perfect for building low cost CPE devices

The RB911 is a small CPE type RouterBOARD wireless router with an integrated wireless card. It's equipped with powerful 600Mhz CPU, providing superb value for money.

RB911 series include several models. See below table for their differences.

| Model                   | RB911-5Hn                            | RB911-5HnD    | RB911-2Hn     | RB911G-5HPnD  | RB911G-2HPnD  |
|-------------------------|--------------------------------------|---------------|---------------|---------------|---------------|
| CPU                     | AR9344 600MHz                        | AR9344 600MHz | AR9344 600MHz | AR9342 600MHz | AR9342 600MHz |
| RAM                     | 64MB DDR2                            | 64MB DDR2     | 64MB DDR2     | 32MB DDR      | 32MB DDR      |
| NAND size               | 128MB                                |               |               |               |               |
| Band                    | 5GHz                                 | 5GHz          | 2.4GHz        | 5GHz          | 2.4GHz        |
| Chains                  | 1                                    | 2             | 1             | 2             | 2             |
| Gigabit                 | -                                    | -             | -             | +             | +             |
| High Power              | -                                    | -             | -             | +             | +             |
| Power jack              | -                                    | -             | -             | +             | +             |
| Consumption             | 5W                                   | 7W            | 4W            | 11W           | 11W           |
| Beeper                  | -                                    | -             | -             | +             | +             |
| Voltage monitor         | -                                    | -             | -             | +             | +             |
| PCB temperature monitor | -                                    | -             | -             | +             | +             |
| Max TX power            | 23dBm                                | 26dBm         | 24dBm         | 30dBm         | 30dBm         |
| Dimensions              | 105x105mm                            |               |               |               |               |
| Power options           | PoE: 8-30V DC on Eth 1 (Non 802.3af) |               |               |               |               |
| RouterOS Licence        | WISP CPE (level 3) license           |               |               |               |               |