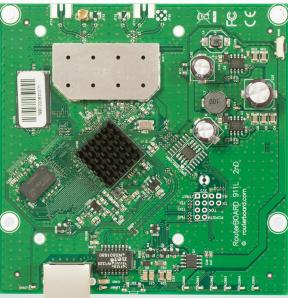

RB911-2Hn

RB911 series include several models. See below table for their differences.

| Model                   | RB911-5Hn                            | RB911-5HnD    | RB911-2Hn     | RB911G-5HPnD  | RB911G-2HPnD  |
|-------------------------|--------------------------------------|---------------|---------------|---------------|---------------|
| CPU                     | AR9344 600MHz                        | AR9344 600MHz | AR9344 600MHz | AR9342 600MHz | AR9342 600MHz |
| RAM                     | 64MB DDR2                            | 64MB DDR2     | 64MB DDR2     | 32MB DDR      | 32MB DDR      |
| NAND size               | 128MB                                |               |               |               |               |
| Band                    | 5GHz                                 | 5GHz          | 2.4GHz        | 5GHz          | 2.4GHz        |
| Chains                  | 1                                    | 2             | 1             | 2             | 2             |
| Gigabit                 | -                                    | -             | -             | +             | +             |
| High Power              | -                                    | -             | -             | +             | +             |
| Power jack              | -                                    | -             | -             | +             | +             |
| Consumption             | 5W                                   | 7W            | 4W            | 11W           | 11W           |
| Beeper                  | -                                    | -             | -             | +             | +             |
| Voltage monitor         | -                                    | -             | -             | +             | +             |
| PCB temperature monitor | -                                    | -             | -             | +             | +             |
| Max TX power            | 23dBm                                | 26dBm         | 24dBm         | 30dBm         | 30dBm         |
| Dimensions              | 105x105mm                            |               |               |               |               |
| Power options           | PoE: 8-30V DC on Eth 1 (Non 802.3af) |               |               |               |               |
| RouterOS Licence        | WISP CPE (level 3) license           |               |               |               |               |