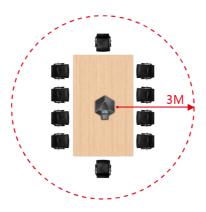

# **Expand room coverage by CPE80**

With the additional expansion microphones, the CP860 is the ideal conference phone for medium to large size conference room that need extended coverage at the far ends of a conference table. The expansion microphones extend the range of the CP860 by an additional 10 feet respectively.

# Key Features and Benefits

- Optima HD voice, full duplex technology
- 10-feet (3-meters) 120°H voice pickup
- Capacitive mute touchpad with bicolor LED
- Echo cancellation
- For use with Yealink CP860

# Microphone features

- Optima HD voice
- · full duplex technology
- Muting the microphones with touchpad
- · Bi-color LED
- 10-feet (3-meters) 120°H voice pickup