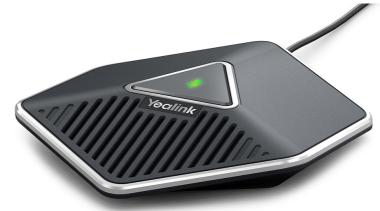

Optima HD Voice

mute touchpad

# Microphone features

- Optima HD voice
- · full duplex technology
- Muting the microphones with touchpad
- · Bi-color LED
- 10-feet (3-meters) 120°H voice pickup