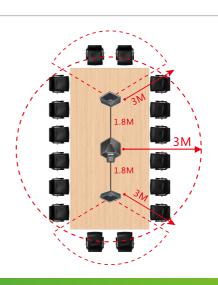

# **Expand room coverage by CPE80**

With the additional expansion microphones, the CP860 is the ideal conference phone for medium to large size conference room that need extended coverage at the far ends of a conference table. The expansion microphones extend the range of the CP860 by an additional 10 feet respectively.

# Key Features and Benefits

- Optima HD voice, full duplex technology
- 10-feet (3-meters) 120°H voice pickup
- Capacitive mute touchpad with bicolor LED
- Echo cancellation
- For use with Yealink CP860

# Microphone features

- Optima HD voice
- · full duplex technology
- Muting the microphones with touchpad
- · Bi-color LED
- 10-feet (3-meters) 120°H voice pickup